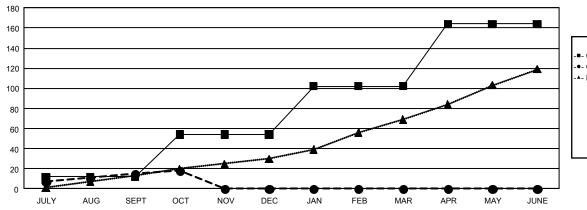

#### REPORT DOES NOT INCLUDE CLUBS IN UNDISTRICTED AREAS.

| Clubs                 |               |           |               | Members               |                           |                         |                                                    |
|-----------------------|---------------|-----------|---------------|-----------------------|---------------------------|-------------------------|----------------------------------------------------|
| RESULTS FOR 2024-2025 |               |           |               | RESULTS FOR 2024-2025 |                           |                         |                                                    |
| QUARTER               | NEW CLUB GOAL | NEW CLUBS | DROPPED CLUBS | QUARTER               | MEMBER GROWTH<br>NET GOAL | MEMBER GROWTH<br>ACTUAL | DROPPED<br>MEMBERS ACTUAL<br>(including transfers) |
| JULY/AUG/SEPT         | 12            | 15        | 64            | JULY/AUG/SEPT         | 1,904                     | 3,529                   | 3,653                                              |
| OCT/NOV/DEC           | 42            | 3         | 2             | OCT/NOV/DEC           | 2,360                     | 1,438                   | 1,243                                              |
| JAN/FEB/MAR           | 48            | 0         | 0             | JAN/FEB/MAR           | 2,330                     | 0                       | 0                                                  |
| APR/MAY/JUNE          | 62            | 0         | 0             | APR/MAY/JUNE          | 2,988                     | 0                       | 0                                                  |

#### GOALS AND ACTUAL NEW CLUBS CUMULATIVE

-A- LAST YEAR ACTUAL NEW CLUBS