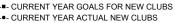

#### REPORT DOES NOT INCLUDE CLUBS IN UNDISTRICTED AREAS.

| Clubs                 |               |           |               | Members               |                           |                         |                                                    |
|-----------------------|---------------|-----------|---------------|-----------------------|---------------------------|-------------------------|----------------------------------------------------|
| RESULTS FOR 2024-2025 |               |           |               | RESULTS FOR 2024-2025 |                           |                         |                                                    |
| QUARTER               | NEW CLUB GOAL | NEW CLUBS | DROPPED CLUBS | QUARTER               | MEMBER GROWTH<br>NET GOAL | MEMBER GROWTH<br>ACTUAL | DROPPED<br>MEMBERS ACTUAL<br>(including transfers) |
| JULY/AUG/SEPT         | 12            | 15        | 64            | JULY/AUG/SEPT         | 1,904                     | 3,529                   | 3,653                                              |
| OCT/NOV/DEC           | 42            | 3         | 2             | OCT/NOV/DEC           | 2,360                     | 1,438                   | 1,243                                              |
| JAN/FEB/MAR           | 48            | 0         | 0             | JAN/FEB/MAR           | 2,330                     | 0                       | 0                                                  |
| APR/MAY/JUNE          | 62            | 0         | 0             | APR/MAY/JUNE          | 2,988                     | 0                       | 0                                                  |

## GOALS AND ACTUAL MEMBERS CUMULATIVE

| DROPPED CLUBS: 66 |       | 2,171 CLUBS OF 8,791 ADDED 1 OR | GENDER DISTRIBUTION             |                  |   |
|-------------------|-------|---------------------------------|---------------------------------|------------------|---|
|                   |       | MORE NEW MEMBERS                | MALE                            | 162,391 (73.84%) |   |
|                   |       |                                 | FEMALE                          | 57,507 (26.15%)  |   |
| DROPPED MEMBERS   |       |                                 |                                 |                  |   |
| DECEASED          | 640   | CLICK HERE FOR CUMULATIVE       | TOTAL FAMILY UNIT MEMBERS 0     |                  |   |
| CLUB CANCELLED 94 |       | MEMBERSHIP DATA                 |                                 |                  |   |
| OTHER             | 4,138 |                                 | FAMILY MEMBERS PAYING HALF DUES |                  | 0 |
| TOTAL             | 4,872 |                                 | B0E3                            |                  |   |